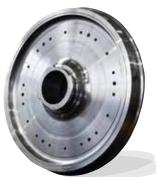

## Wheels All types / Materials / Noise Reduction Solutions

- All type of forged wheels (from 550mm to 1.350mm).
- Produced in our state-of-the-art facilities.
- Comply with all Railways Standards: EN, AAR, RISAS, GOST, CR, JIS,...
- For all application in railway industry.

### Passenger Monoblock wheel

- Worldwide reference for highly demanding passenger wheels in terms of safety and performance.
- Supplier for main OEMs such as CAF, TALGO, CRRC, STADLER, ALSTOM, SIEMENS,...
- Operating in most challenging railroads all over the world for operators like RENFE, DB, OBB, SNCF, Trenitalia, CR, PR, MTA, RATP,...
- Successful experience collaborating and partnering with customers.