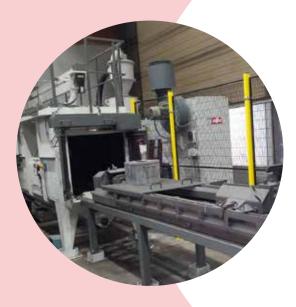

#### Completely automated cold-rolling line

We can treat the seats, the grooves or all the surface of the axle to:

- Increase the hardness on the surface and deep below.
- Introduce strong compresive residual stresses deep under the surface.
- Reduce the surface roughness.

**Homologated shot blasting CNC machine** Our shot blasting process has been approved by main European operators. Using our shot blasting process we get several benefits:

- Clean the surfaces in depth.
- Increase the effective contact area between substrate and coating, drastically improving the adhesion.
- Increase the fatigue life, through the hardening and introduction of compressive residual stresses.