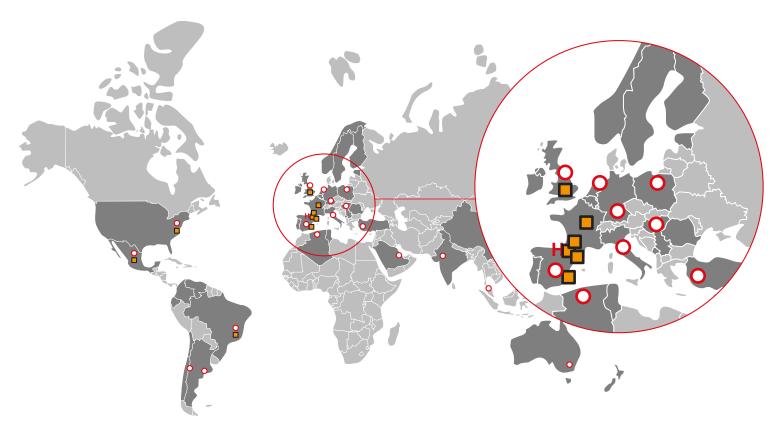

### • Trams

METRO

Supply of CAF MiiRA's resilient wheels

H Headquarters
 Production Plants
 Offices
 Countries with ongoing projects

#### Headquarters:

• SPAIN

#### **Production Sites:**

- SPAIN FRANCE
- USA BRAZIL
- MEXICO UK

#### Subsidiaries:

- MADRID PARIS LONDON
- MUNICH WASHINGTON D.C.
- NEW DELHI MEXICO D.F.
- ROME SYDNEY WARSAW
- SAO PAULO BUENOS AIRES
- ISTANBUL ROTTERDAM
- DOHA KUALA LUMPUR
- SANTIAGO DE CHILE
- BUDAPEST