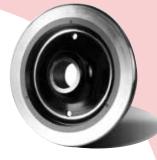

## Wheels All types / Materials / Noise Reduction Solutions

- All type of forged wheels (from 550mm to 1.350mm).
- Produced in our state-of-the-art facilities.
- Comply with all Railways Standards: EN, AAR, RISAS, GOST, CR, JIS,...
- For all application in railway industry.

### Auxiliary wheel

- Worldwide reference in auxiliary wheels for pneumatic metro cars.
- Large experience in Mexico DF metro lines, RATP metro, Marseille Metro, Montreal Metro...