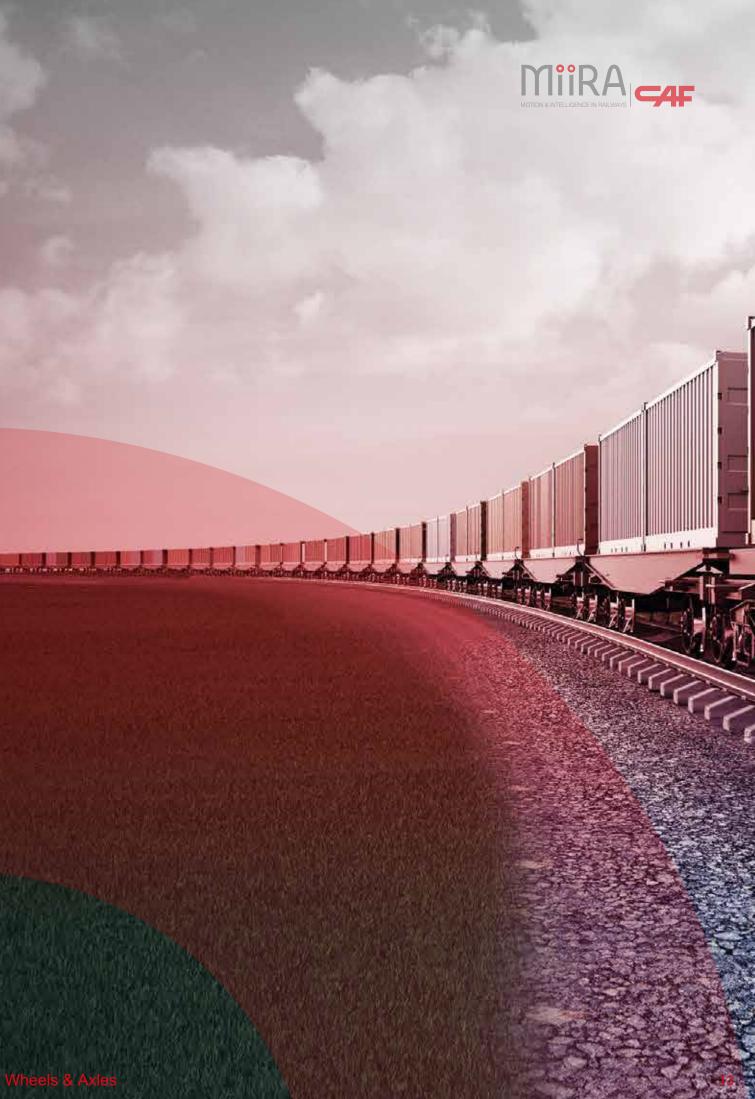

## Wheels All types / Materials / Noise Reduction Solutions

- All type of forged wheels (from 550mm to 1.350mm).
- Produced in our state-of-the-art facilities.
- Comply with all Railways Standards: EN, AAR, RISAS, GOST, CR, JIS,...
- For all application in railway industry.

### Passenger Monoblock wheel

- Worldwide reference for highly demanding passenger wheels in terms of safety and performance.
- Supplier for main OEMs such as CAF, TALGO, CRRC, STADLER, ALSTOM, SIEMENS,...
- Operating in most challenging railroads all over the world for operators like RENFE, DB, OBB, SNCF, Trenitalia, CR, PR, MTA, RATP,...
- Successful experience collaborating and partnering with customers.