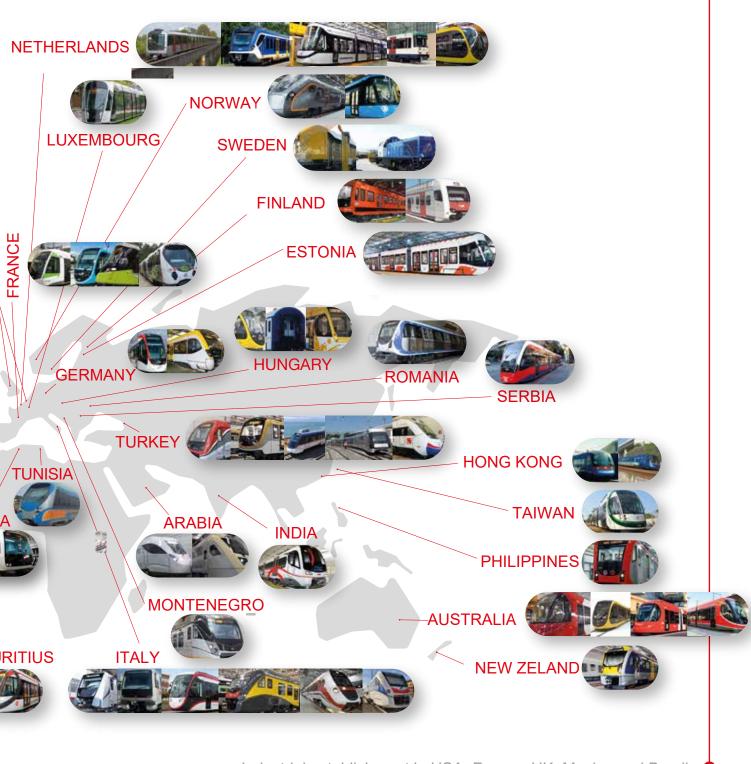

## Worldwide projects

Industrial establishment in USA, France, UK, Mexico and Brazil

50 maintenance centers in the world

45-year concession to operate a system of suburban trains in Mexico City

Ó