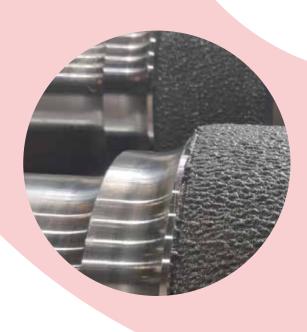

### Cold rolled axles

Cold rolled axle, performed by our CNC line, can withstand much higher service loads without cracking.

### Molibdenum coated axles

Molibdenum coating increases the lifetime of the axle, avoiding damages during wheels changing operations.

Facilities in Beasain, (Spain) and Milan, (Italy)