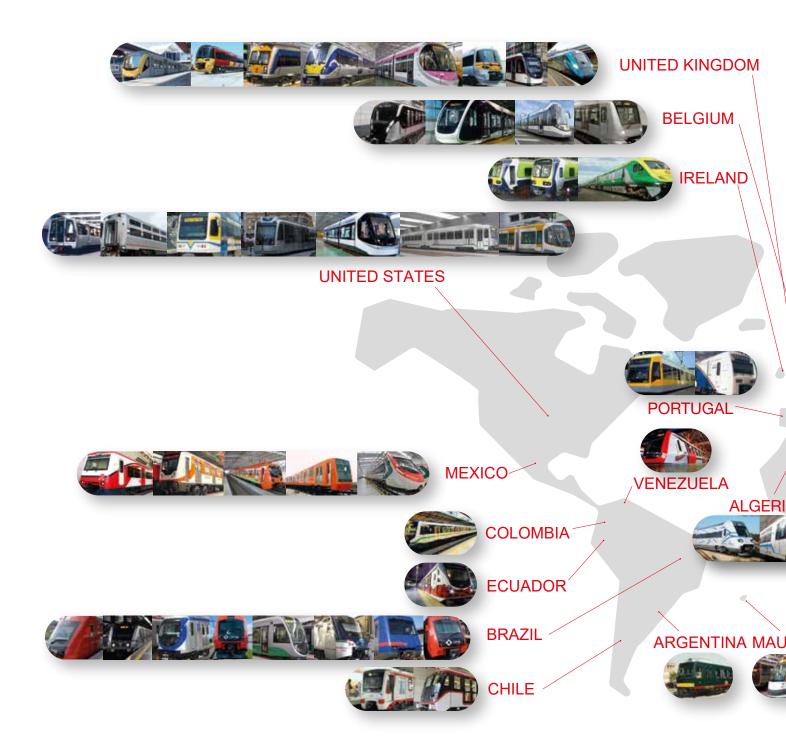

## Worldwide projects

Industrial establishment in USA, France, UK, Mexico and Brazil

50 maintenance centers in the world

45-year concession to operate a system of suburban trains in Mexico City

Ó

## References Satisfied clients

### • Trams

METRO

Supply of CAF MiiRA's resilient wheels

H Headquarters
 Production Plants
 Offices
 Countries with ongoing projects

#### Headquarters:

• SPAIN

#### **Production Sites:**

- SPAIN FRANCE
- USA BRAZIL
- MEXICO UK

#### Subsidiaries:

- MADRID PARIS LONDON
- MUNICH WASHINGTON D.C.
- NEW DELHI MEXICO D.F.
- ROME SYDNEY WARSAW
- SAO PAULO BUENOS AIRES
- ISTANBUL ROTTERDAM
- DOHA KUALA LUMPUR
- SANTIAGO DE CHILE
- BUDAPEST