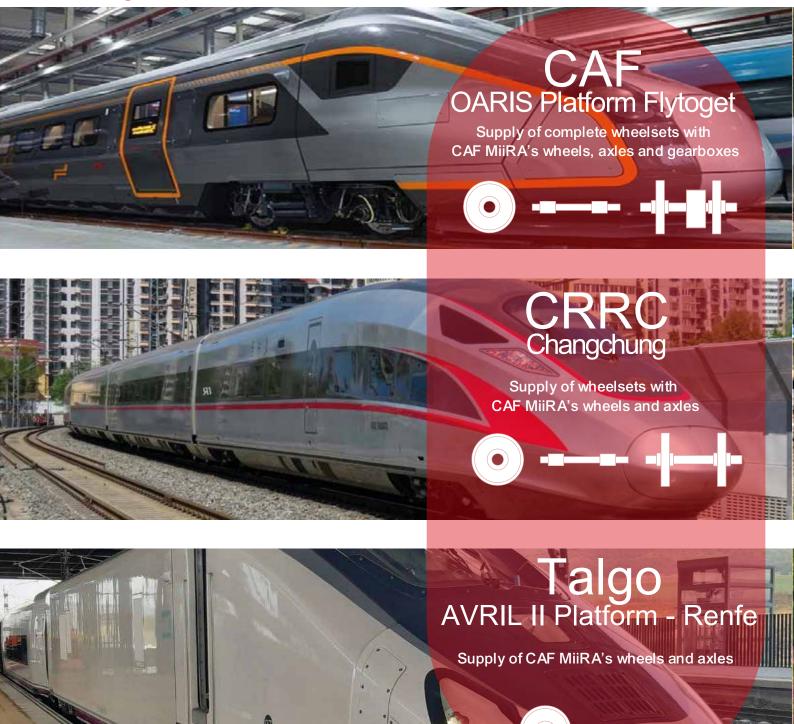

hallenges with a tailor-made customer approach, supported by a vaste list of proven references.

Supported by unrivalled design, test and manufacturing capabilities, and our knowledge in complete wheelset systems, CAF MiRA gearboxes optimize life cycle cost, by means of light, reliabale and low noise solutions.

Backed by strong Rolling Stock Group, a worldwide service net gets us closer from customers.



Discover our gearbox solutions.

# References Satisfied clients

Locomotives

CAF Sar Push-Pull

Supply of complete wheelsets with CAF MiiRA's wheels, axles and gearboxes

CAF BITRAC Platform Supply of complete wheelsets

with CAF MiiRA's wheels and axles



DASH 9

Supply of complete wheeslet with CAF MiiRA's Wheels, axles and gearboxes.



## Freight wagon operator



## • High speed





## Commuter and regional trains



## CAF CIVITY Platform - NS

Supply of complete wheelsets with CAF MiiRA's wheels, axles and gearboxes

> SNCF Regiolis

Ю

## • Metro









## • Trams

VAG

# CAF

Supply of complete motor wheelsets with CAF MiiRA's resilient wheels and gearboxes







H Headquarters
Production Plants
Offices
Countries with ongoing projects

#### Headquarters:

• SPAIN

#### **Production Sites:**

- SPAIN FRANCE
- USA BRAZIL
- MEXICO UK

#### Subsidiaries:

- MADRID PARIS LONDON
- MUNICH WASHINGTON D.C.
- NEW DELHI MEXICO D.F.
- ROME SYDNEY WARSAW
- SAO PAULO BUENOS AIRES
- ISTANBUL ROTTERDAM
- DOHA KUALA LUMPUR
- SANTIAGO DE CHILE
- BUDAPEST



J.M. Iturrioz, 26 20200 Beasain Gipuzkoa - Spain T: +34 943 028 660 F: +34 943 189 120

miira@caf.net www.cafmiira.com