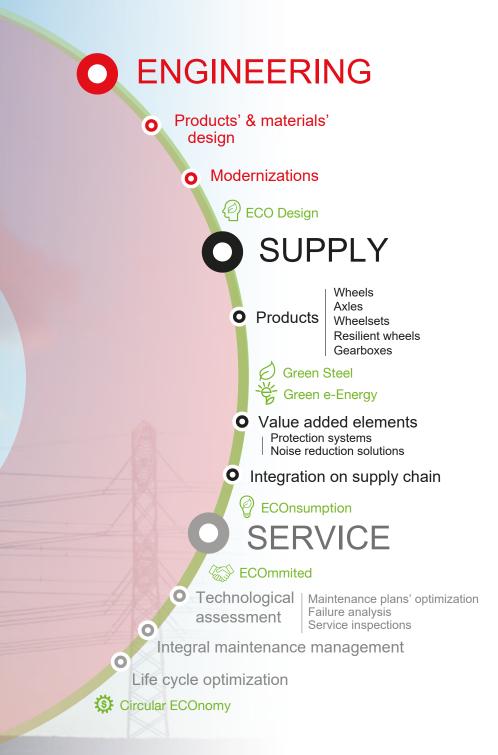

## Green future Time for action

Green e-Energy

Green Steel

### ECO Design

**₩** ECOnsumption

6

12.

#### Green e-Energy

100% renewable certified e-Energy, produced by wind turbines.

Sustainable. Infinite.

#### **Green Steel**

Green Steel wheels and axles.

Our steel is below European Standards in terms of generated GHG intensity and below industry average.

Responsible. Green.

#### ECO design

More efficient designs that are lighter, require less maintenance and offer longer lifetimes.

Complete wheelset and gearbox designs that eliminate compatibility related problems, maximizing the reduction of total weight.

#### **ECOnsumption**

Lightweight designs that require less material and generate less waste.

Production and supply of complete wheelsets generate less carbon footprint: we avoid unnecessary operations and transports.

#### **Circular ECOnomy**

100% of the scrap generated by our products is used to produce the steel we use. No additional external resources needed.

Reusable packaging system.

Recyclable.

#### **ECOmmited**

Part of SBTI ((Science based targets initiative) and Race to Zero, European initiatives against climate change aligned with the Paris Agreement.

Focus on continuous improvement to reduce carbon footprint throughout the entire life cycle of our products.