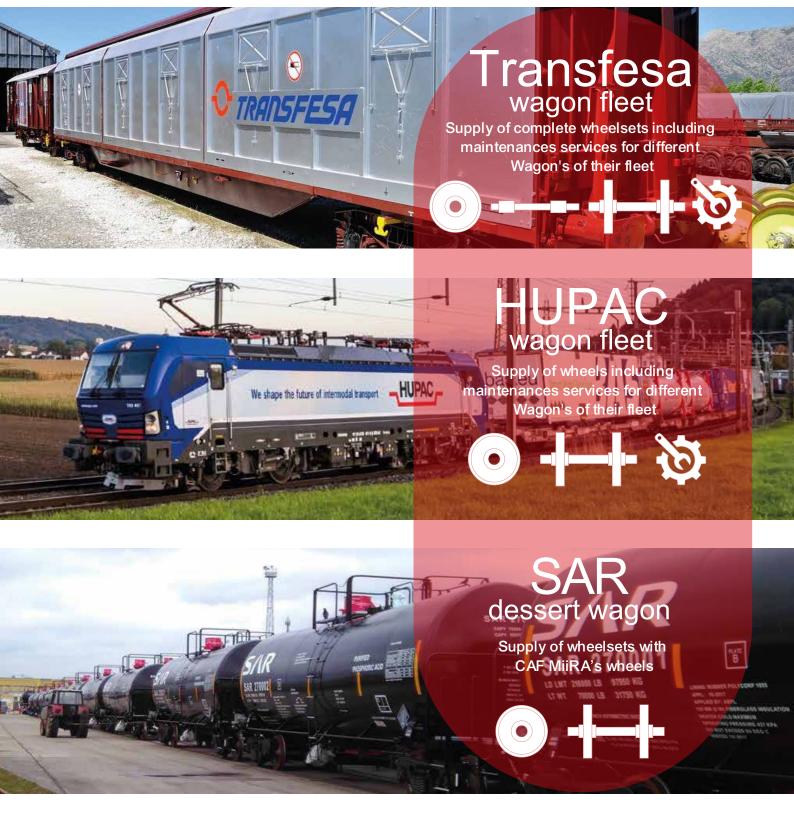

# References Satisfied clients

Locomotives

CAF Sar Push-Pull

Supply of complete wheelsets with CAF MiiRA's wheels, axles and gearboxes

CAF BITRAC Platform Supply of complete wheelsets

with CAF MiiRA's wheels and axles

## Freight wagon operator