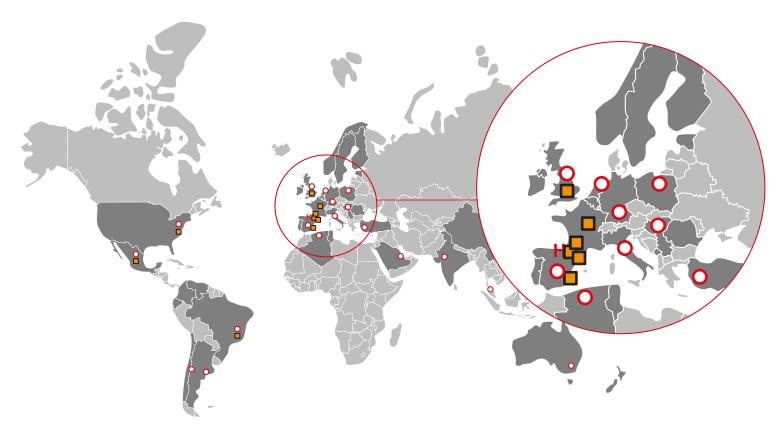

# Worldwide projects

Industrial establishment in USA, France, UK, Mexico and Brazil

50 maintenance centers in the world

45-year concession to operate a system of suburban trains in Mexico City

Ó

#### Headquarters:

• SPAIN

#### **Production Sites:**

- SPAIN FRANCE
- USA BRAZIL
- MEXICO UK

#### Subsidiaries:

- MADRID PARIS LONDON
- MUNICH WASHINGTON D.C.
- NEW DELHI MEXICO D.F.
- ROME SYDNEY WARSAW
- SAO PAULO BUENOS AIRES
- ISTANBUL ROTTERDAM
- DOHA KUALA LUMPUR
- SANTIAGO DE CHILE
- BUDAPEST