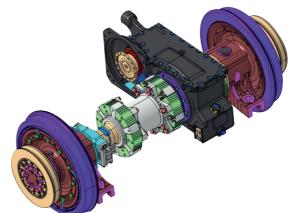

#### **URBOS 100 PLATFORM**

## PRODUCT MAIN CHARACTERISTICS

- 100% low floor platform
- Independent wheel traction
- Fully suspended 1 stage drive
- Modular wheelset:
- Metric & International gauge, including grounding, braking equipment, and speed sensors

#### MAIN TECHNICAL DATA

- 80km/h design speed
- Wheel Ø = 630/510mm
- Up to 14,4Tn/axle load
- 650Nm tractive torque, i=5,44
- Service proven design