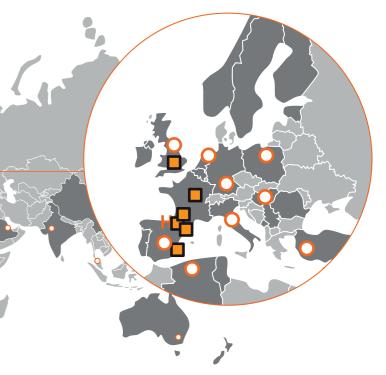

**METRO MADRID - SPAIN** 

WHEELS - AXLES

- Production Plants
- Offices 0
- Countries with ongoing projects

TRAMS

**FREIBURG - GERMANY** 

HOUSTON - USA

**BUDAPEST - HUNGARY** 

**RESILIENT WHEELS** 

### Headquarters: SPAIN

### **Production Sites:**

- SPAIN FRANCE
- USA BRAZIL
- MEXICO UK

### Subsidiaries:

- MADRID PARIS LONDON
- MUNICH WASHINGTON D.C.
- NEW DELHI MEXICO D.F.
- ROME SYDNEY WARSAW
- SAO PAULO BUENOS AIRES
- ISTANBUL ROTTERDAM
- DOHA KUALA LUMPUR
- SANTIAGO DE CHILE
- BUDAPEST